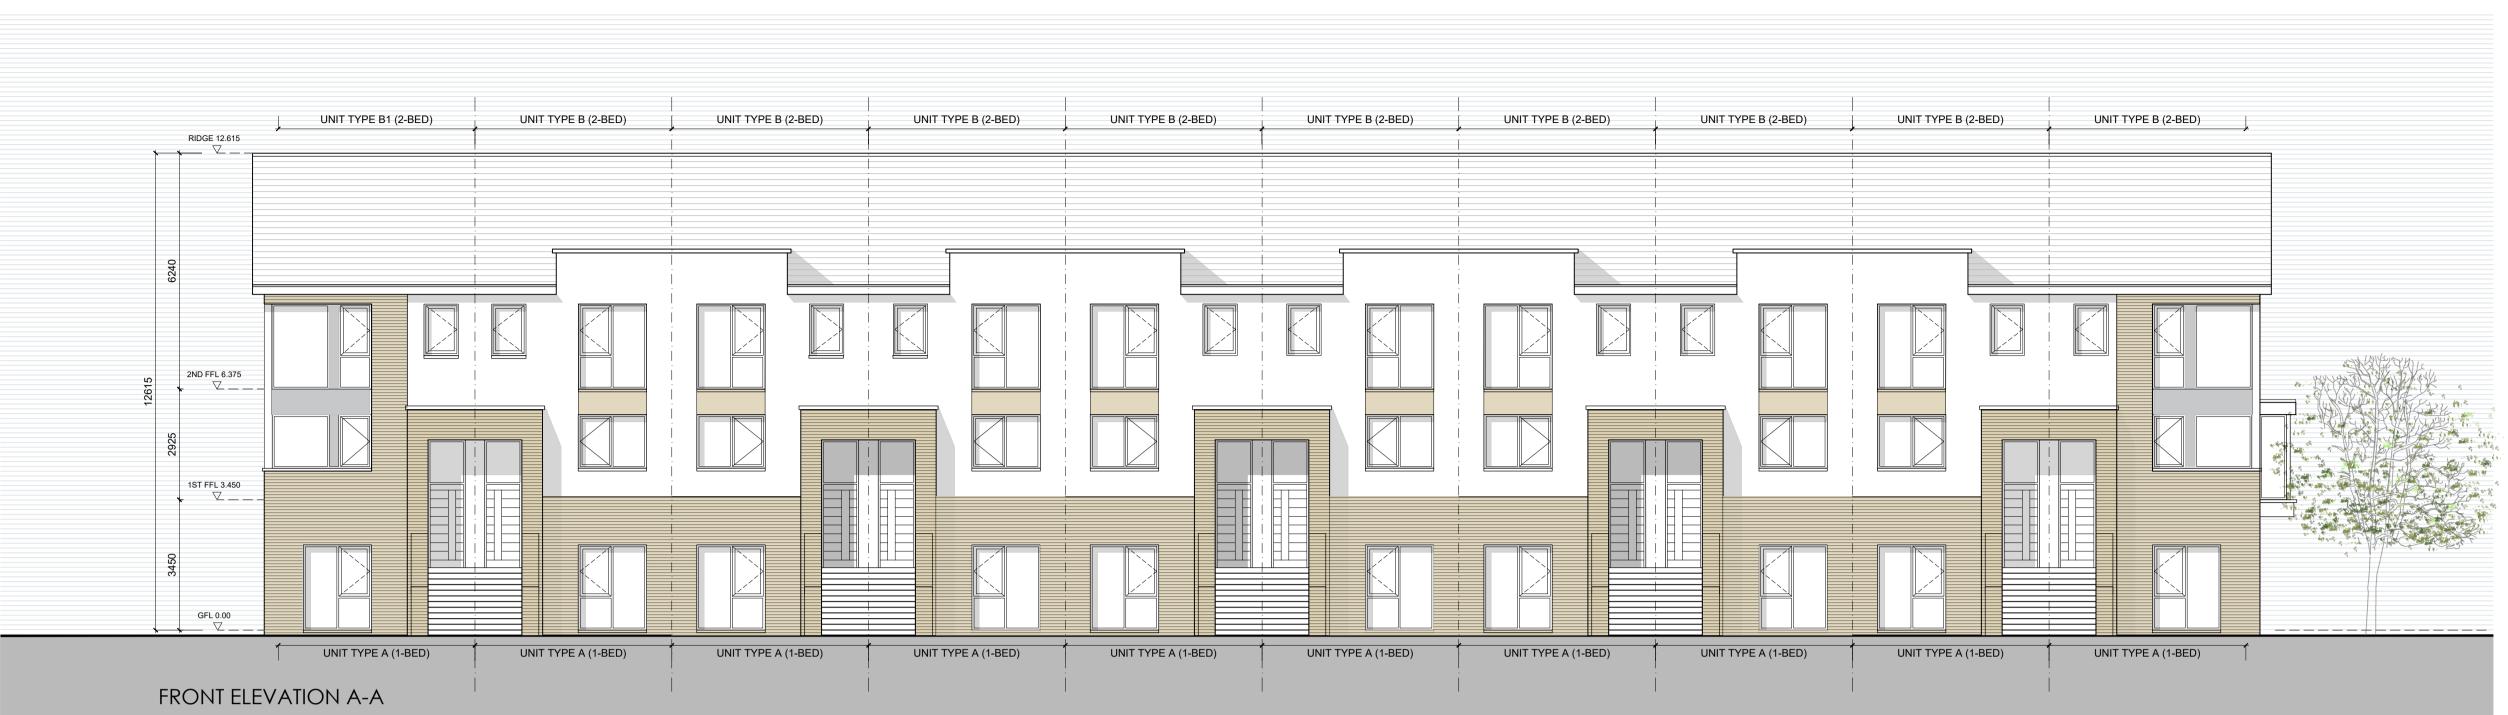

LEVELS GIVEN ON HOUSE TYPE DRAWINGS ARE GIVEN TO A LOCAL ABSOLUTE ZERO LEVEL. FOR SPECIFIC LEVELS DEPENDING ON INDIVIDUAL UNIT LOCATION, REFER TO ARCHITECT'S CONTEXT SECTIONS AND ENGINEER'S DRAWINGS WHERE LEVELS ARE ARE ALL GIVEN IN RELATION TO LAND SURVEYOR'S BENCHMARK BASED ON MALIN HEAD DATUM LEVEL.