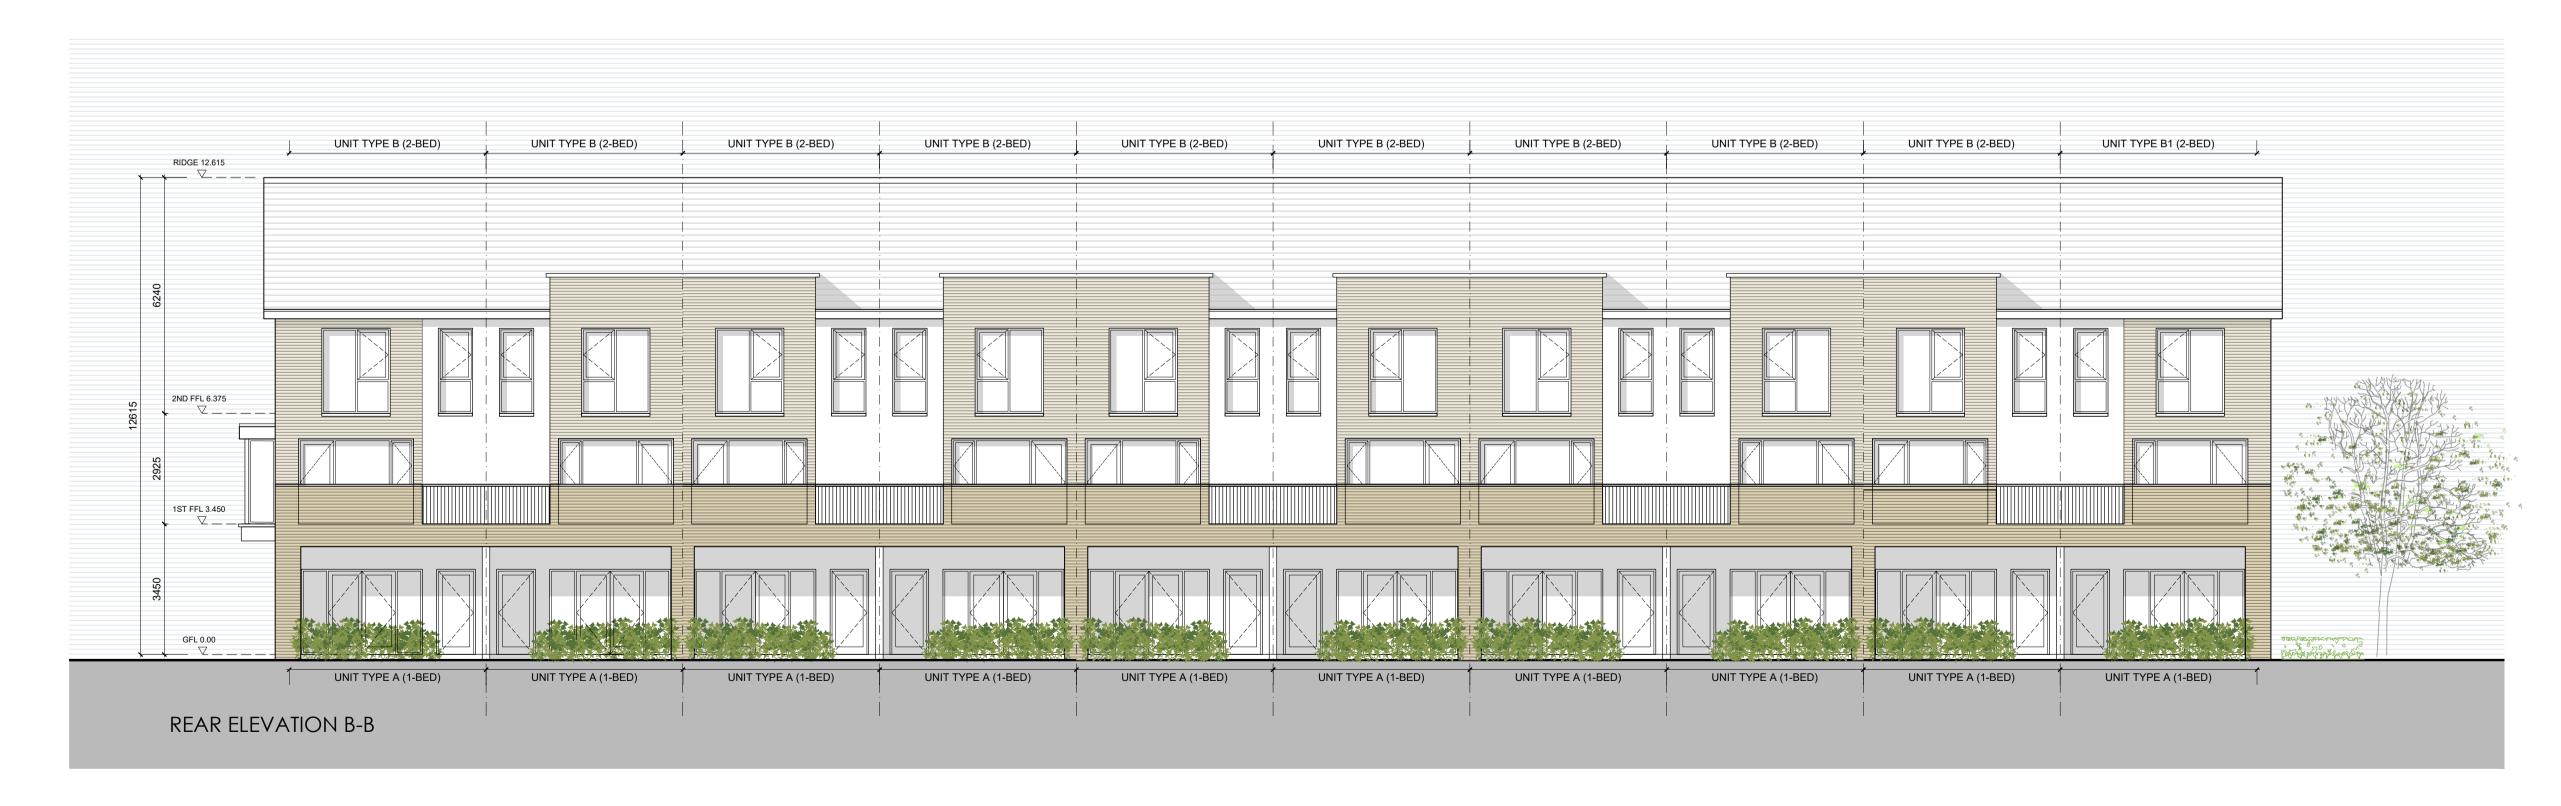

LEVELS GIVEN ON HOUSE TYPE DRAWINGS ARE GIVEN TO A LOCAL ABSOLUTE ZERO LEVEL. FOR SPECIFIC LEVELS DEPENDING ON INDIVIDUAL UNIT LOCATION, REFER TO ARCHITECT'S CONTEXT SECTIONS AND ENGINEER'S DRAWINGS WHERE LEVELS ARE ARE ALL GIVEN IN RELATION TO LAND SURVEYOR'S BENCHMARK BASED ON MALIN HEAD DATUM LEVEL.